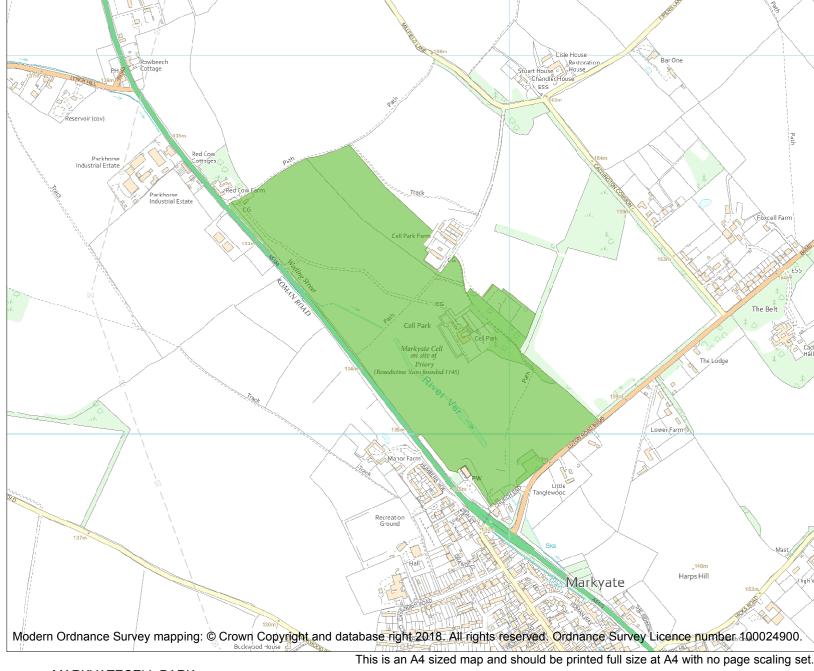

Each official record of a registered garden or other land contains a map. The map here has been translated from the official map and that process may have introduced inaccuracies. Copies of maps that form part of the official record can be obtained from Historic England.

This map was delivered electronically and when printed may not be to scale and may be subject to distortions. The map and grid references are for identification purposes only and must be read in conjunction with other information in the record.

| List Entry NGR: | TL0556617405 |
|-----------------|--------------|
| Map Scale:      | 1:10000      |
| Print Date:     | 22 July 2024 |

HistoricEngland.org.uk

Name: MARKYATECELL PARK